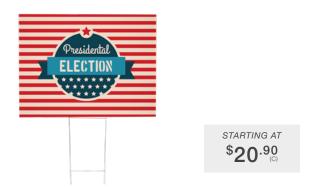

#### **CORRUGATED PLASTIC SIGN KIT**

Use these Corrugated Plastic Signs to direct voters. These signs are perfect for short-term outdoor use. Single- and double-sided options are available.