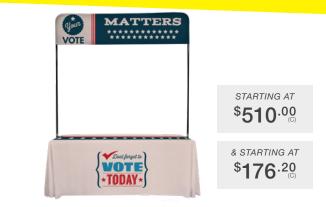

#### **OVER-THE-TOP DISPLAYS & STANDARD THROWS**

These two products are the perfect tabletop combo. Over-the-Top Displays come in a variety of looks and fit 6' or 8' tables and are printed on 100% recycled media. Standard table throws drape over a table to complete the look. This combination is ideal for registering voters or providing information.