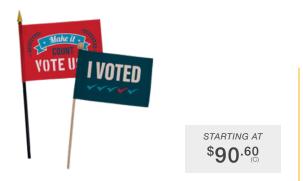

#### STICK FLAGS

Stick Flags are perfect for tabletops or as takeaways. Artwork is single-sided and printed on 100 denier polyester. Sold is sets of 6 (high volume opportunities are available). Available in 6 sizes. Bases for Stick Flags are sold separately.