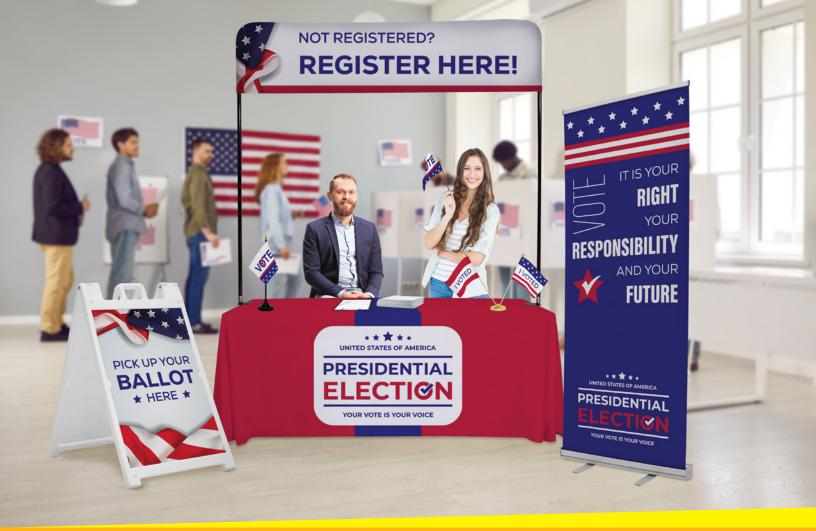

#### **OVER-THE-TOP DISPLAYS & STANDARD THROWS**

These two products are the perfect tabletop combo. Over-the-Top Displays come in a variety of looks and fit 6' or 8' tables and are printed on 100% recycled media. Standard table throws drape over a table to complete the look. This combination is ideal for registering voters or providing information.

#### SIGNICADE DELUXE A-FRAME

The Signicade Deluxe is perfect for outdoor use. Its durable plastic frame stands up to weather without rust or maintenance. When it's not in use, simply fold it flat; it takes up very little space in storage. Signboards slide in and out with ease, and an imprinted chalkboard insert is also available.

# **BRAVO EXPANDING DISPLAYS**

This expanding display provides space for helpful and informational signage at your indoor campaign event. Single- and double-sided options available . The 100% recycled media is made with REPREVE® fibers recycled from plastic bottles.

## ECONOMY RETRACTORS

The popular Economy Retractor has a classic look and is easy to set up. It is lightweight and portable, so you can leave it up longterm or transport it to various events. Available in multiple sizes and media options.