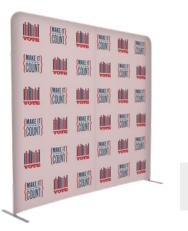

# **BRAVO EXPANDING DISPLAYS**

This expanding display provides space for helpful and informational signage at your indoor campaign event. Single- and double-sided options available . The 100% recycled media is made with REPREVE® fibers recycled from plastic bottles.