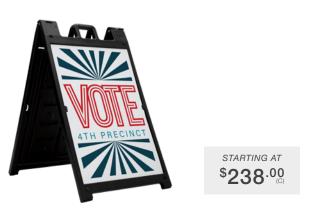

#### SIGNICADE DELUXE A-FRAME

The Signicade Deluxe is perfect for outdoor use. Its durable plastic frame stands up to weather without rust or maintenance. When it's not in use, simply fold it flat; it takes up very little space in storage. Signboards slide in and out with ease, and an imprinted chalkboard insert is also available.

starting at \$225.00