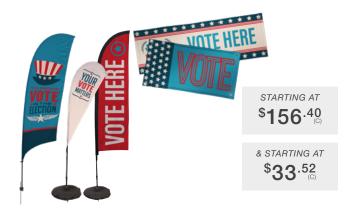

## **SAIL SIGNS & BANNERS**

Sail signs are designed to move in the wind, making them truly hard to miss. They are available in multiple shapes and sizes. Banners are made to get you noticed. Full-color banners are available single- or double-sided and come in both indoor and outdoor options.