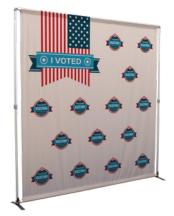

#### **EUROFIT STRAIGHT WALLS**

EuroFit displays are a stylish way to promote your brand. Sizes range between 2' and 30' wide, and 54" and 90" tall. A lightweight aluminum frame with push-button connectors makes setup and teardown easy. A double-sided, full-color, fabric graphic cover fits snugly around the frame like a pillowcase. The 100% recycled media is made with REPREVE® fibers recycled from plastic bottles.